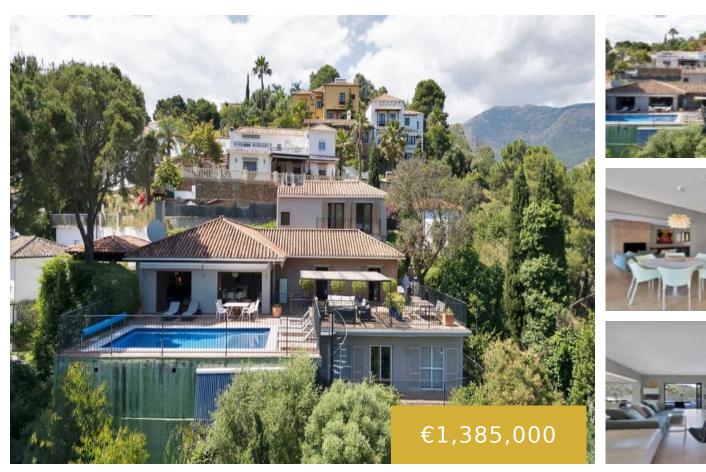

**BENAHAVÍS VILLAGE** 

https://benahaviscollection.com

Discover this magnificent independent villa in Benahavís. This stunning property is located just a few minutes from the town centre, offering the perfect combination of tranquility and comfort. With a plot of 1,899 square meters, you will enjoy high privacy and spectacular mountain views. The villa has 325 m<sup>2</sup> built, distributed in 5 large bedrooms [...]

## Basics

Date added: Added 4 weeks ago Bedrooms: 5 beds Area, m<sup>2</sup>: 320 m<sup>2</sup> Type: Detached Villa Bathrooms: 4 baths Lot size: 1899 m<sup>2</sup>