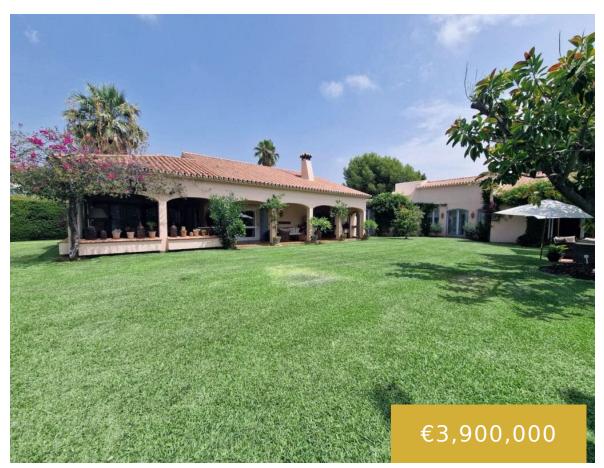

#### **FUENTE DEL ESPANTO**

https://benahaviscollection.com

NEW price drop from €4,350,000 – perfect investment for a renovation, fixer-upper, or a segregation project to construct multiple villas! This magnificent 5-bedroom, 6-bathroom home is situated in the idyllic and picturesque area of Benahavis, Fuente del Espanto. A remarkable property is a must-see for anyone looking for a luxurious and comfortable lifestyle. The villa [...]

- 5 beds
- 6 baths
- Detached Villa
- 659 m<sup>2</sup>

## **Basics**

Date added: Added 1 month ago

Bedrooms: 5 beds

**Area, m<sup>2</sup>: 659** m<sup>2</sup>

Type: Detached Villa

Bathrooms: 6 baths

Lot size: 5287 m<sup>2</sup>