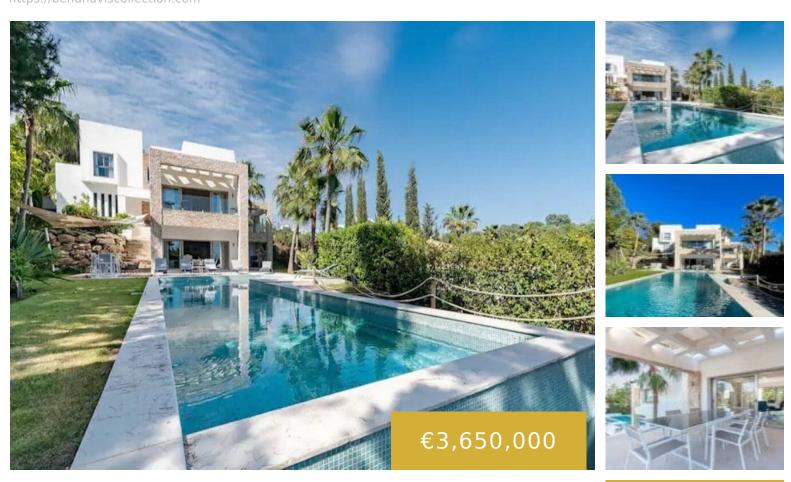

This magnificent villa is an open plan one, and the ground floor flows into the terrace and the garden with lovely sea views and a vast infinity pool, leading to a chill-out area with a fireplace. The villa has ensuite bedrooms on each floor, which gives you 100% privacy. Urbanization has 24hr security, and the [...]

## Basics

Date added: Added 4 months ago Bedrooms: 5 beds Area, m<sup>2</sup>: 528 m<sup>2</sup> Type: Detached Villa Bathrooms: 7 baths Lot size: 1556 m<sup>2</sup>