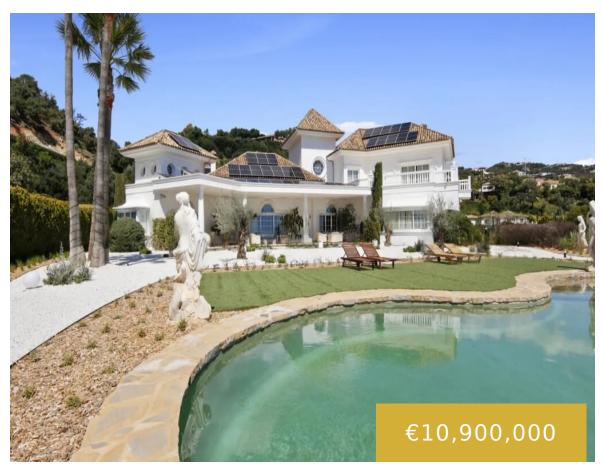

## LA ZAGALETA

https://benahaviscollection.com

Set within the highly prestigious enclave of La Zagaleta—renowned as one of Europe's most exclusive residential communities—this exceptional villa epitomizes Mediterranean luxury and sophistication. Positioned on an expansive, elevated plot, the property offers panoramic sea views from its main living areas, combining architectural elegance with the natural beauty of its surroundings. The villa sits on [...]

## **Basics**

Date added: Added 2 weeks ago

**Bedrooms: 5** beds **Area, m<sup>2</sup>: 1375** m<sup>2</sup>

Plot Size, m2: 9544 m<sup>2</sup>

Type: Detached Villa

Bathrooms: 6 baths

**Terrace, m2:** 192

Year built: 2004

## **Amenities & Features**

**Amenities:** Clubhouse, Equestrian Centre, Golf Course, Helipad, Private Security, Tennis Courts **Features:** Basement, Close To Golf, Close To Schools, Covered Terrace, Ensuite Bathroom, Fireplace, Fitted Wardrobes, Fully Fitted Kitchen, Mountain Views, Private Garden, Private Pool, Sea Views, South Facing, Staff Accommodation, Storage Room, Underfloor Heating