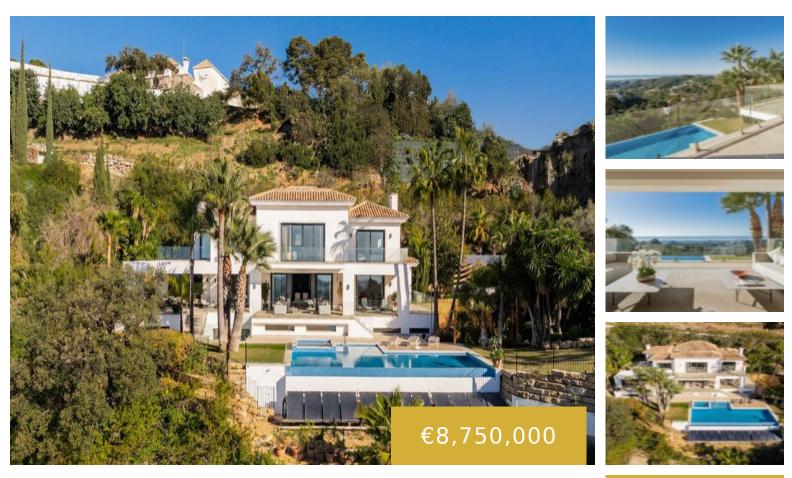

LA ZAGALETA https://benahaviscollection.com

Modern villa with expansive and panoramic sea views. Ground floor Double height entrance hall Reception room with glass doors to the terrace and swimming pool Study Dining room Kitchen with breakfast area Entretainment room with TV and bar Bedroom suite Upper floor Master bedroom suite, and two further bedromm suites Lower floor Guest/staff suite with [...]

- 6 baths
- Detached Villa
- 800 m<sup>2</sup>

## **Basics**

Date added: Added 2 weeks ago Bedrooms: 5 beds Area, m<sup>2</sup>: 800 m<sup>2</sup> Year built: 2019 Type: Detached Villa Bathrooms: 6 baths Plot Size, m2: 3407 m<sup>2</sup>

Phone: +34 722 433 294 Email: info@benahaviscollection.com

## **Amenities & Features**

**Amenities:** Clubhouse, Equestrian Centre, Golf Course, Helipad, Private Security, Tennis Courts

**Features:** Mountain Views, Panoramic Views, Sea Views, South Facing