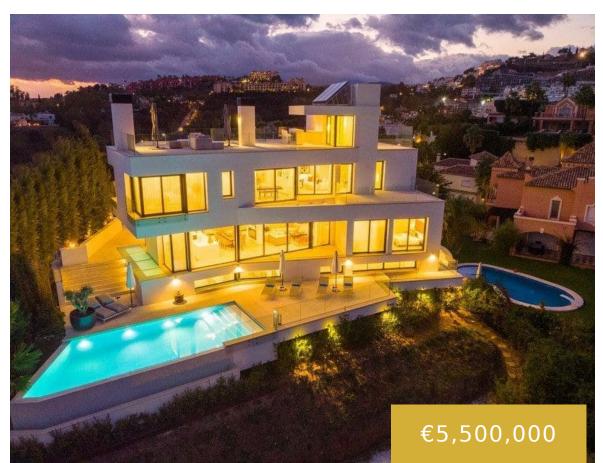

### **EL HERROJO**

https://benahaviscollection.com

A contemporary architectural masterpiece in the exclusive neighbourhood of La Quinta, with astonishing panoramic views towards the sea, mountains and city. Sitting on a privileged hilltop, this designer estate is distributed over 3 levels and offers a meticulously crafted open living space, built on a nearly 1500m2 private plot. The impressive primary suite offers breathtaking [...]

## **Basics**

Date added: Added 4 months ago

Bedrooms: 5 beds

**Area, m<sup>2</sup>: 610** m<sup>2</sup>

Year built: 2018

Type: Detached Villa

Bathrooms: 6 baths

**Lot size: 1430** m<sup>2</sup>