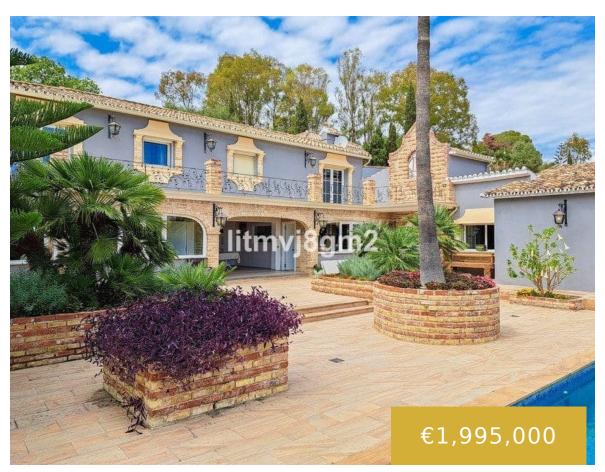

## **FUENTE DEL ESPANTO**

https://benahaviscollection.com

Significant price reduction by 600.000€, priced to sell! Must be seen.

BEAUTIFUL ANDALUSIAN STYLE VILLA WITH MANY MODER FITURES AND

AMAZING PANORAMIC SEA VIEWS, LARGE SWIMMING POOL AND PRIVATE

GARDEN! Located in Benahavis (Fuente Del Espanto) approximately 2.5kms

from the beach and 2kms from the centre of the town San Pedro. Located in a cul-de-sac, [...]

- 5 beds
- 8 baths
- Detached Villa
- 480 m

## **Basics**

Date added: Added 4 months ago

**Bedrooms: 5** beds

**Area, m<sup>2</sup>: 480** m<sup>2</sup>

Year built: 1980

Type: Detached Villa

Bathrooms: 8 baths

**Lot size: 1850** m<sup>2</sup>