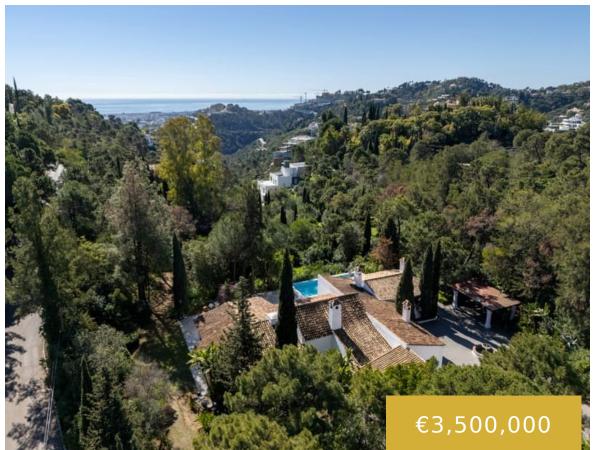

# **EL MADROÑAL**

https://benahaviscollection.com

Classic villa set on a very large south-facing plot with great potential, offering beautiful sea views. Ideally located, it is approximately 12 km from the prestigious Puerto Banús marina and 8 km from the vibrant center of San Pedro de Alcántara, where a wide range of services and amenities can be found. Designed for comfort [...]

## **Basics**

Date added: Added 4 weeks ago

Bedrooms: 5 beds

**Area, m<sup>2</sup>: 543** m<sup>2</sup>

Year built: 1998

**Type:** Detached Villa

Bathrooms: 5 baths

**Lot size: 7141** m<sup>2</sup>