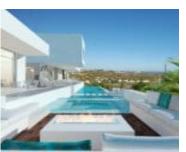

## LOS FLAMINGOS

https://benahaviscollection.com

New Development: Price: €3,200,000. [Bedrooms: 4] [Bathrooms: 5] [Built size: 2233m2]. Luxury contemporary villa located in Los Flamingos, a residential and golf area in Benahavís, next to the five-stars Villa Padierna Palace Hotel, offering elegant facilities, spa service and restaurants. Elegant 4 bedrooms, 5 bathrooms villa with sea views, defining the concept of lifestyle on [...]