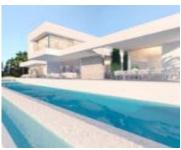

## LOS FLAMINGOS

https://benahaviscollection.com

New Development: Price: €3,200,000. [Bedrooms: 4] [Bathrooms: 5] [Built size: 2233m2]. Luxury contemporary villa located in Los Flamingos, a residential and golf area in Benahavís, next to the five-stars Villa Padierna Palace Hotel, offering elegant facilities, spa service and restaurants. Elegant 4 bedrooms, 5 bathrooms villa with sea views, defining the concept of lifestyle on [...]