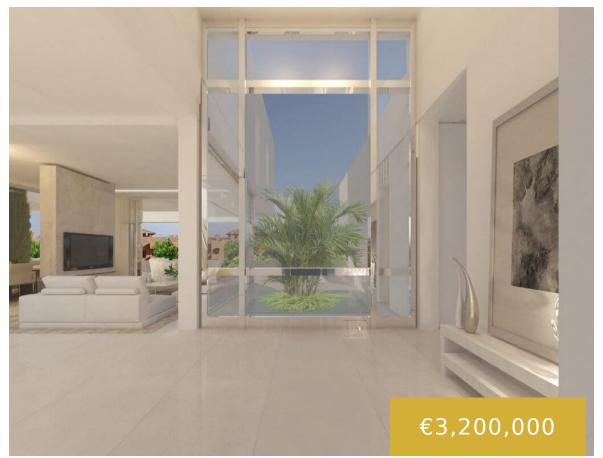

## LOS FLAMINGOS

https://benahaviscollection.com

New Development: Price: €3,200,000. [Bedrooms: 4] [Bathrooms: 5] [Built size: 2233m2]. Luxury contemporary villa located in Los Flamingos, a residential and golf area in Benahavís, next to the five-stars Villa Padierna Palace Hotel, offering elegant facilities, spa service and restaurants. Elegant 4 bedrooms, 5 bathrooms villa with sea views, defining the concept of lifestyle on [...]