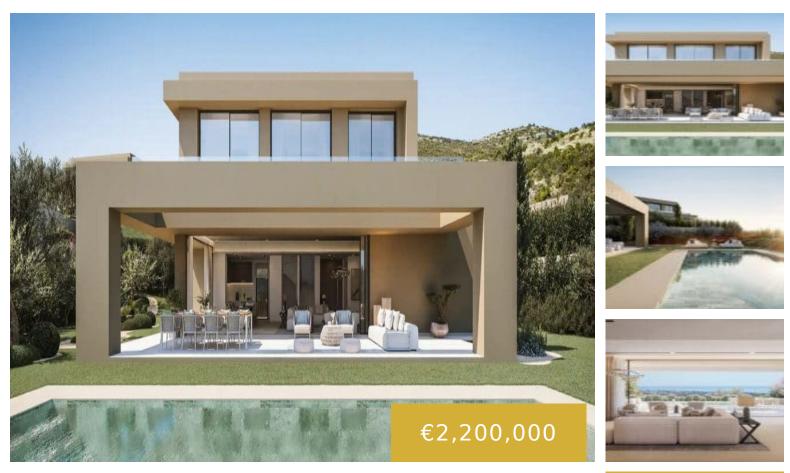

New Development: Price €2,950,000. [Bedrooms: 4] [Bathrooms: 3] [Built size: 1356m2]. This residential is a gated, villa community nestled in the hills located in lower Benahavis. Sitting within a triangle between Marbella, Estepona and the mountain village of Benahavis this unique development offers tranquility, stunning panoramic views and embraces the natural organic environment. A unique [...]

- 4 beds
- 3 baths
- Detached Villa
- New
- Development
- New Construction
- 100 m<sup>2</sup>

## **Basics**

Date added: Added 2 months ago Status: New Construction Bathrooms: 3 baths Lot size: 1256 m<sup>2</sup> Type: Detached Villa Bedrooms: 4 beds Area, m<sup>2</sup>: 100 m<sup>2</sup>