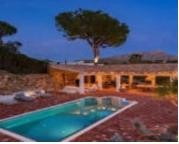

- 4 beds
- 5 baths
- Detached Villa
- 364 m<sup>2</sup>

## Basics

Date added: Added 8 months ago Bedrooms: 4 beds Area, m<sup>2</sup>: 364 m<sup>2</sup> Type: Detached Villa Bathrooms: 5 baths Lot size: 1780 m<sup>2</sup>