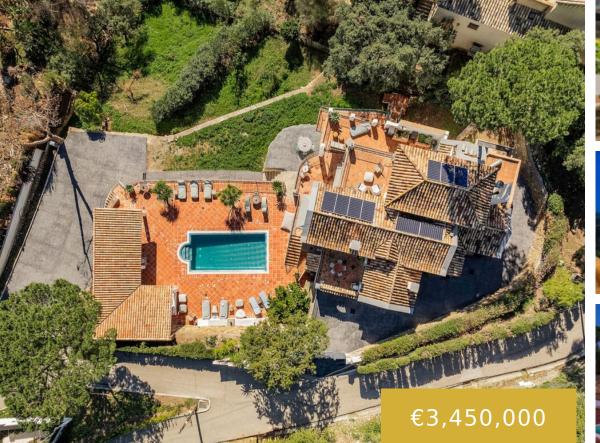

- 4 beds
- 5 baths
- Detached Villa
- 364 m<sup>2</sup>

## Basics

Date added: Added 8 months ago Bedrooms: 4 beds Area, m<sup>2</sup>: 364 m<sup>2</sup> Type: Detached Villa Bathrooms: 5 baths Lot size: 1780 m<sup>2</sup>