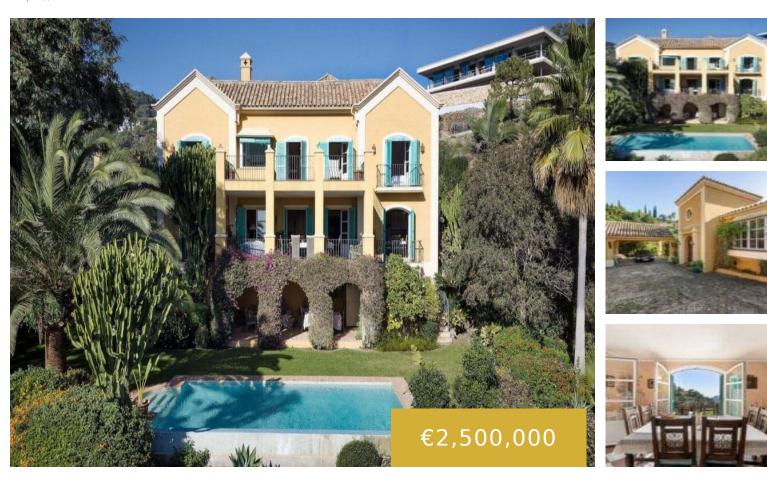

EL MADROÑAL

Experience the unique blend of traditional Andalusian charm and luxury at La Solea, an exquisitely designed villa located in the prestigious and gated El Madroñal community in Benahavís. Spanning two levels and constructed in 2004, this property offers a seamless combination of comfort, elegance, and breathtaking surroundings. Every corner of the villa has been thoughtfully [...]

## Basics

Date added: Added 6 months ago Bedrooms: 4 beds Area, m<sup>2</sup>: 314 m<sup>2</sup> Type: Detached Villa Bathrooms: 4 baths Lot size: 33552 m<sup>2</sup>