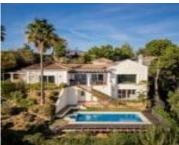

## **MONTE MAYOR**

https://benahaviscollection.com

This Andalusian-style villa is situated near the top of Monte Mayor, one of the most elevated and sought after plots, boasting truly spectacular panoramic views to the Mediterranean. Monte Mayor totals 4.000.000m2 of land with a low-density development concept as 58% will remain green zone. The secure resort is situated in the township of Benahavís [...]

- 4 beds
- 5 baths
- Detached Villa
- 325 m<sup>2</sup>

## **Basics**

Date added: Added 6 months ago

Bedrooms: 4 beds

**Area, m<sup>2</sup>: 325** m<sup>2</sup>

Type: Detached Villa

Bathrooms: 5 baths

Lot size: 2587 m<sup>2</sup>