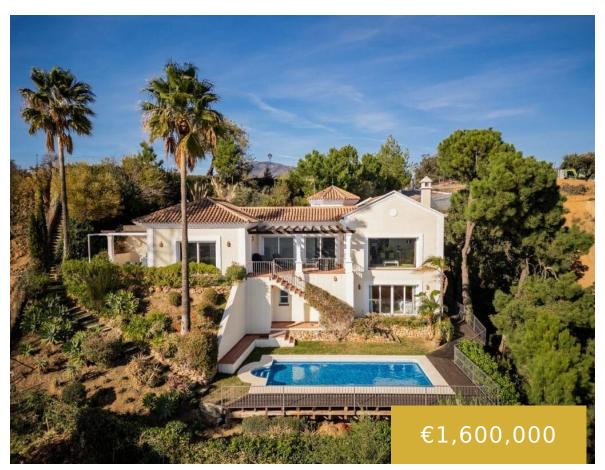

## **MONTE MAYOR**

https://benahaviscollection.com

This Andalusian-style villa is situated near the top of Monte Mayor, one of the most elevated and sought after plots, boasting truly spectacular panoramic views to the Mediterranean. Monte Mayor totals 4.000.000m2 of land with a low-density development concept as 58% will remain green zone. The secure resort is situated in the township of Benahavís [...]

- 4 beds
- 5 baths
- Detached Villa
- 325 m<sup>2</sup>

## **Basics**

Date added: Added 6 months ago

Bedrooms: 4 beds

**Area, m<sup>2</sup>: 325** m<sup>2</sup>

Type: Detached Villa

Bathrooms: 5 baths

Lot size: 2587 m<sup>2</sup>