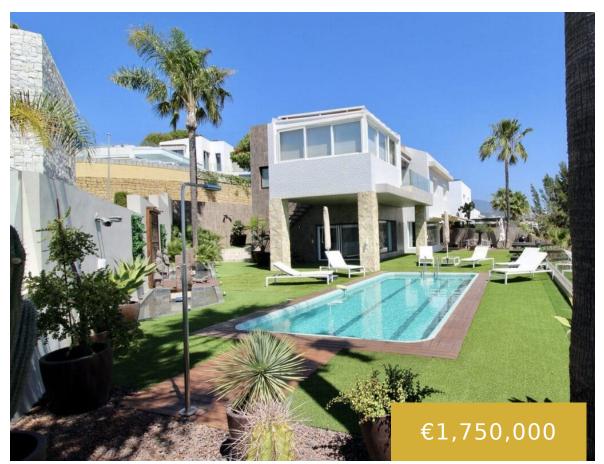

## **LA ALQUERIA**

https://benahaviscollection.com

Mediterranean style villa on the frontline golf course of Atalaya with fantastic sea views and views to Gibraltar. 626m2 plot at one level, splendid garden, private pool and whirlpool. From the main entrance you get to an elegant living room with fireplace and separate dining room, both with access to the covered terrace. The large [...]

## **Basics**

Date added: Added 6 months ago

Bedrooms: 4 beds

**Area, m<sup>2</sup>: 372** m<sup>2</sup>

Type: Detached Villa

Bathrooms: 4 baths

Lot size: 626 m<sup>2</sup>