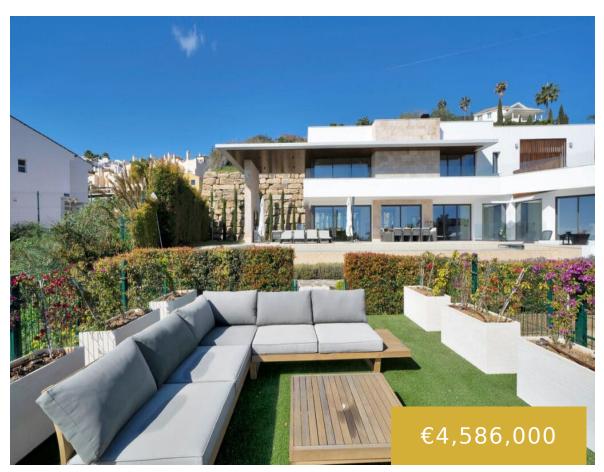

#### LA RESINA

https://benahaviscollection.com

Dream Villa for Golfers with Panoramic Views in Puerto del Almendro, Benahavís. Located in the exclusive and private gated community of La Resina, in Puerto del Almendro, this stunning luxury villa has been designed and decorated with an unparalleled level of detail and sophistication. With 930 m² of built space on a 1,036 m² plot, [...]