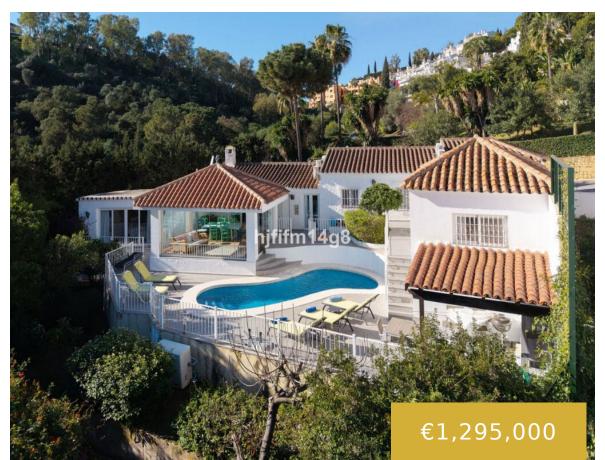

#### LOS ALMENDROS

https://benahaviscollection.com

This charming villa offers a unique and inviting atmosphere, featuring high ceilings with beautiful wooden beams and a quirky, yet functional layout brimming with character. Upon entering, you'll be greeted by a bright entrance hall that flows into the cozy living room, which is divided into a comfortable seating area and a dining corner, perfect [...]

- 4 beds
- 4 baths
- Detached Villa
- 180 m

## **Basics**

Date added: Added 7 months ago

Bedrooms: 4 beds

**Area, m<sup>2</sup>: 180** m<sup>2</sup>

Type: Detached Villa

Bathrooms: 4 baths

Lot size: 808 m<sup>2</sup>