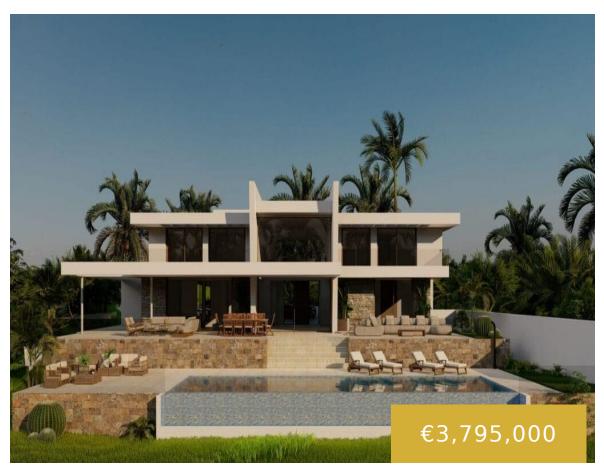

## MARBELLA CLUB GOLF RESORT

https://benahaviscollection.com

This beautiful contemporary ecological villa is an off plan in the beautiful area of Marbella Club Golf with stunning open golf views and mountain views and shall be finished with the highest specifications possible on 3 floors. This villa will consist of out: Ground floor; double-height entrance hall, lift, guest toilet, large living/dining area with [...]

- 4 beds
- 4 baths
- Detached Villa
- 707 m

## **Basics**

Date added: Added 5 months ago

Bedrooms: 4 beds

**Area, m<sup>2</sup>: 707** m<sup>2</sup>

Type: Detached Villa

Bathrooms: 4 baths

**Lot size: 4214** m<sup>2</sup>