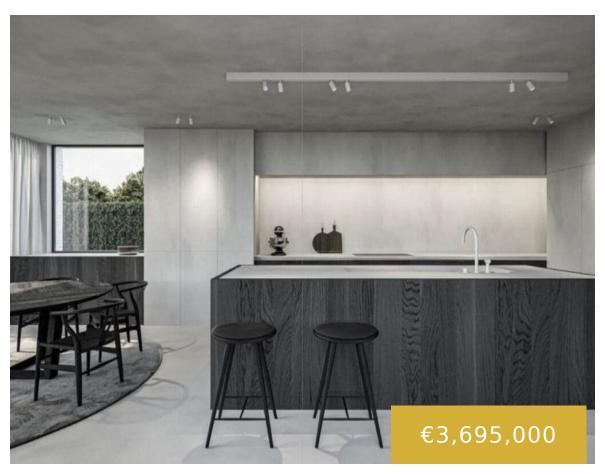

## **MONTE MAYOR**

https://benahaviscollection.com

OFF-PLAN LUXURY CONTEMPORARY ECOLOGICAL VILLA WITH PANORAMIC VIEWS IN MONTE MAYOR – BENAHAVIS – Total constructed on 3 floors with a total constructed area of 1.334,00 m2 This contemporary luxury villa simply has everything ... it will be built on 2 or 3 floor, clients choice, on a plot of approx 7.825 m2 in Monte [...]

## **Basics**

Date added: Added 5 months ago

Bedrooms: 4 beds

**Area, m<sup>2</sup>: 909** m<sup>2</sup>

Type: Detached Villa

Bathrooms: 6 baths

Lot size: 7825 m<sup>2</sup>