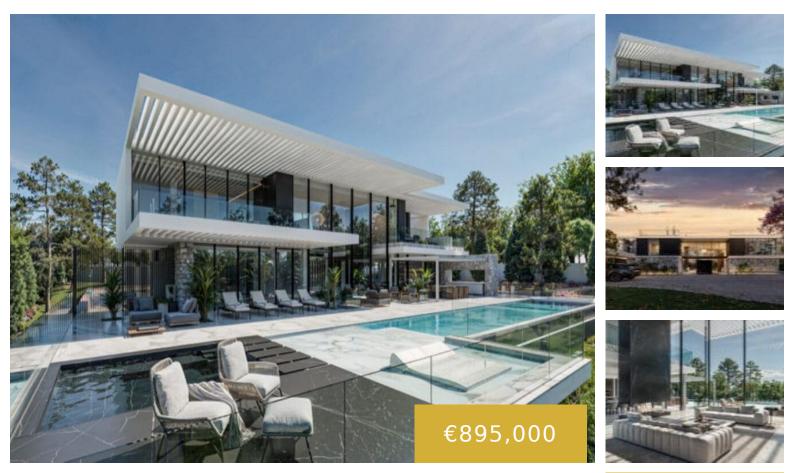

Introducing a stunning off-plan villa project with a license in Monte Mayor, located in the municipality of Benahavís. This contemporary, bespoke villa spans 852m<sup>2</sup> of living space plus 285m<sup>2</sup> of terraces, all set on an impressive 3,250m<sup>2</sup> south-facing plot, offering spectacular open views from every level. Currently designed with four bedrooms and four bathrooms across [...]

- 4 beds
- 4 baths
- Detached Villa,
- New Developmen
- 852 m²

## Basics

Date added: Added 6 months ago Bedrooms: 4 beds Area, m<sup>2</sup>: 852 m<sup>2</sup> Type: Detached Villa, New Development Bathrooms: 4 baths Lot size: 3250 m<sup>2</sup>