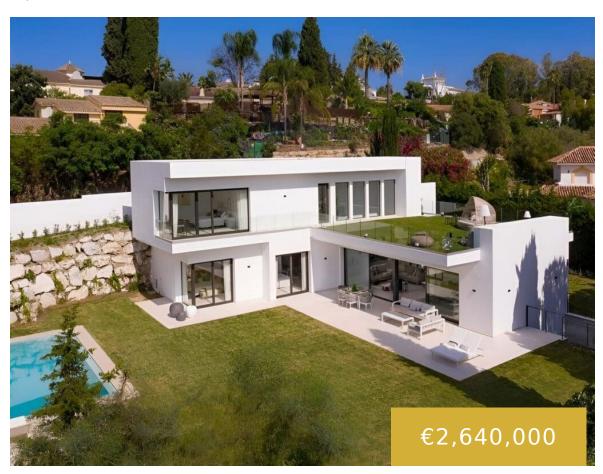

### **FUENTE DEL ESPANTO**

https://benahaviscollection.com

This new exquisite modern 4 bedroom villa embodies the essence of tranquility and luxury, offering a peaceful sanctuary away from the hustle and bustle of city life. Surrounded by lush greenery this home invites you to unwind and reconnect with nature in style. The villa is built over 3 levels and has underfloor heating throughout [...]

- 4 beds
- 5 baths
- Detached Villa
- 877 m

### **Basics**

Date added: Added 2 months ago

Bedrooms: 4 beds

**Area, m<sup>2</sup>: 877** m<sup>2</sup>

Type: Detached Villa

Bathrooms: 5 baths

Lot size: 1600 m<sup>2</sup>