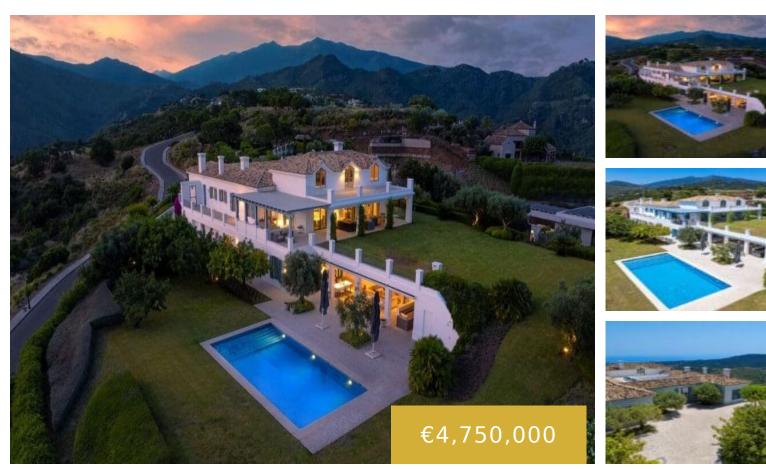

Perched high on a rare, flat 7.000 m<sup>2</sup> plateau in the secure enclave of Monte Mayor, this elegant cortijo-style estate offers a lifestyle that feels suspended between heaven and earth. A timeless retreat where the beauty of olive trees mingles with the sea breeze and where every window opens to pure poetry in the form [...]

- 4 beds
- 4 baths
- Detached Villa
- New Listing
- 755 m<sup>2</sup>

## Basics

Date added: Added 3 days ago Bedrooms: 4 beds Area, m<sup>2</sup>: 755 m<sup>2</sup> Type: Detached Villa Bathrooms: 4 baths Lot size: 6950 m<sup>2</sup>