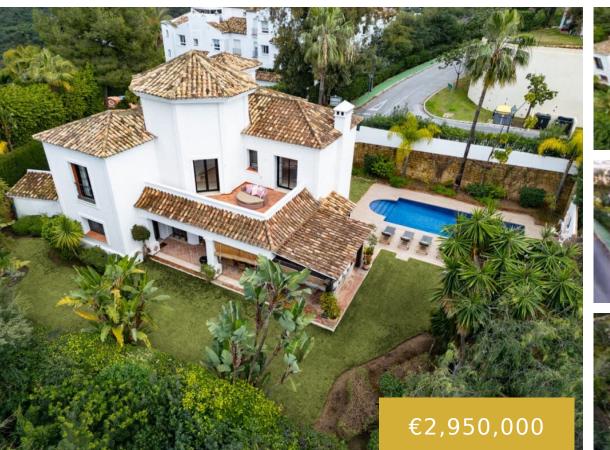

LA QUINTA https://benahaviscollection.com

- 4 beds
- 5 baths
- Detached Villa
- 495 m<sup>2</sup>

## Basics

Date added: Added 4 days ago Bedrooms: 4 beds Area, m<sup>2</sup>: 495 m<sup>2</sup> Type: Detached Villa Bathrooms: 5 baths Lot size: 1035 m<sup>2</sup>