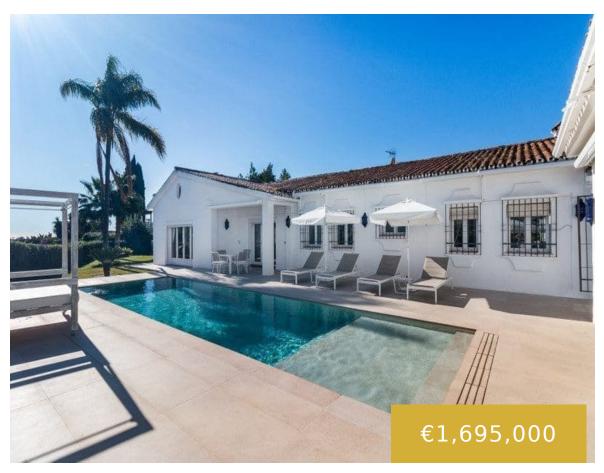

#### **FUENTE DEL ESPANTO**

https://benahaviscollection.com

Nestled in the tranquil and prestigious area of Fuente del Espanto, Benahavis, this exquisite Andalusian-style detached villa offers a harmonious blend of rustic charm and modern luxury. Located just a few minutes' drive from the bustling town centre of San Pedro de Alcantara, this property enjoys a serene setting with open views to the iconic [...]

- 4 beds
- 3 baths
- Detached Villa
- 300 m<sup>2</sup>

## **Basics**

Date added: Added 4 months ago

Bedrooms: 4 beds

**Area, m<sup>2</sup>: 300** m<sup>2</sup>

Year built: 1975

Type: Detached Villa

**Bathrooms: 3** baths

**Lot size: 1115** m<sup>2</sup>

### **Amenities & Features**

**Features:** Air conditioning, Close To Golf, Close To Schools, Double Glazing, Ensuite Bathroom, Fireplace, Fitted Wardrobes, Fully Fitted Kitchen, Garage, Gated Complex, Mountain Views, Near Transport, Private Garden, Private Pool, Private Terrace