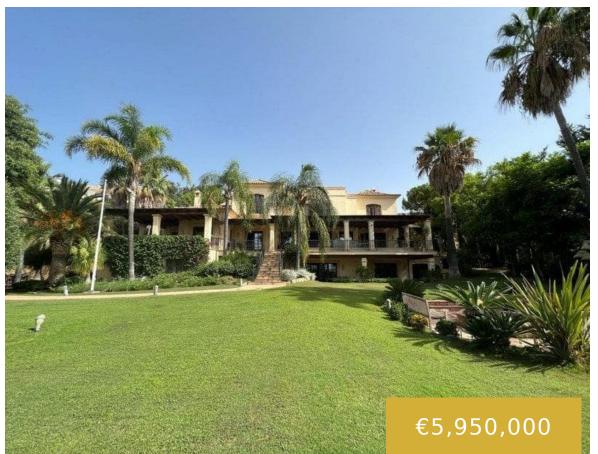

### LA ZAGALETA

https://benahaviscollection.com

Timeless traditional Andalusian villa located only 1 min drive from the south entrance gate in the prestigious luxury urbanisation La Zagaleta in Benahavis. This property is built on a magnificent south-facing plot of 3452 m2 and is the perfect place to relax and enjoy the spectacular views across the surrounding countryside and valley down to [...]

- 4 beds
- 5 baths
- Detached Villa
- 1096 m<sup>2</sup>

# **Basics**

Date added: Added 3 months ago

Bedrooms: 4 beds

Area, m<sup>2</sup>: 1096 m<sup>2</sup>

Year built: 2002

Type: Detached Villa

Bathrooms: 5 baths

Lot size: 3452 m<sup>2</sup>