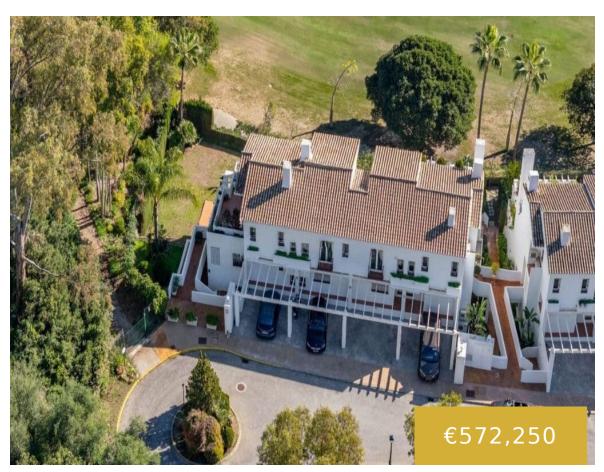

#### **SOTO DE LA QUINTA**

https://benahaviscollection.com

3-bedroom semi-detached duplex with golf course views. Furniture not included, negotiable. This semi-detached duplex located in the picturesque Soto de la Quinta in Benahavis features three bedrooms, two bathrooms, and a guest toilet. Each room has a balcony, and two terraces with stunning views of the La Quinta golf course. The duplex's layout maximizes space [...]

- 3 beds
- 3 baths
- Duplex
- 151 m

## **Basics**

Date added: Added 2 months ago

Bedrooms: 3 beds

**Area, m<sup>2</sup>: 151** m<sup>2</sup>

Type: Duplex

Bathrooms: 3 baths

Lot size: 0 m<sup>2</sup>