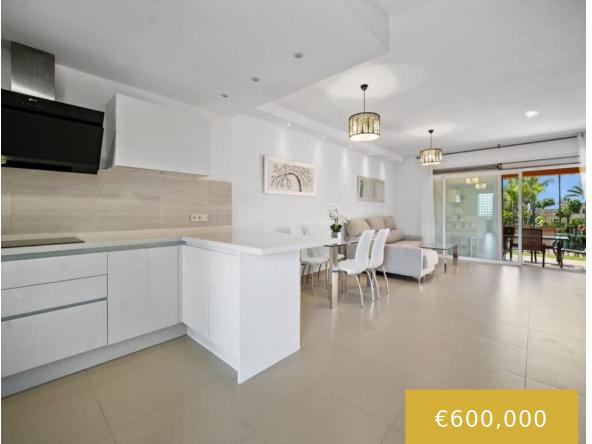

Elegant Semi-Detached House with Sea Views in El Paraíso: Designed for those who love to enjoy life outdoors, this beautiful semi-detached house offers breathtaking sea and nature views from every level. Spread across two floors plus a rooftop solarium, the home features bright and functional spaces ideal for family living and entertaining. The south-facing living [...]

3 beds
3 baths
Semi-Detached House, Townhous
266 m<sup>2</sup>

## Basics

Date added: Added 1 month ago Bedrooms: 3 beds Area, m<sup>2</sup>: 266 m<sup>2</sup> Type: Semi-Detached House, Townhouse Bathrooms: 3 baths Lot size: 0 m<sup>2</sup>