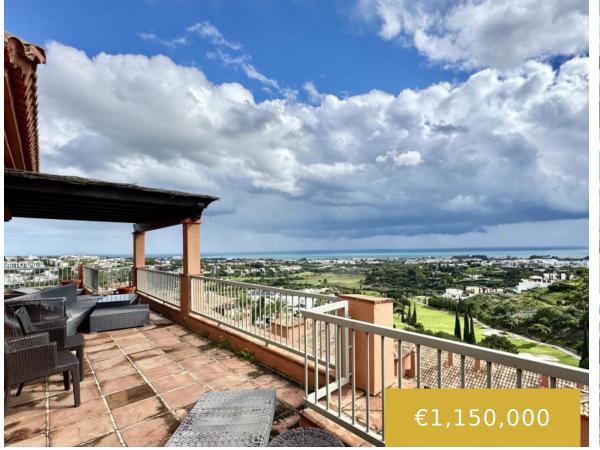

LOS FLAMINGOS https://benahaviscollection.com

3 beds
3 baths
Apartment, Penthouse
156 m<sup>2</sup>

## Basics

Date added: Added 4 weeks ago Bedrooms: 3 beds Area, m<sup>2</sup>: 156 m<sup>2</sup> Type: Apartment, Penthouse Bathrooms: 3 baths Lot size: 0 m<sup>2</sup>

## **Amenities & Features**

**Amenities:** Clubhouse, Communal Pool, Golf Course, Hotel, Restaurants, Tennis Courts **Features:** 24 Hour Security, Air conditioning, Close To Golf, Close To Schools, Close To Shops, Covered Terrace, Ensuite Bathroom, Fitted Wardrobes, Frontline Golf, Gated Complex, Lift, Near Transport, Paddle Tennis, Private Terrace, Sea Views, Solarium, Storage Room, Underground Parking