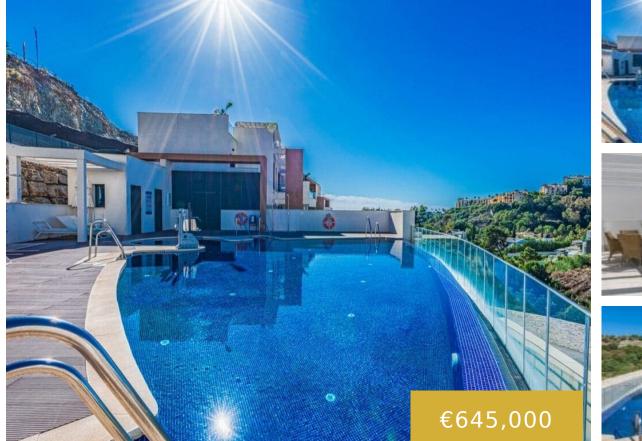

ALBORADA HOMES

https://benahaviscollection.com

- 3 beds
- 2 baths
- Penthouse
- 105 m<sup>2</sup>

## Basics

Date added: Added 6 months ago Bedrooms: 3 beds Area, m<sup>2</sup>: 105 m<sup>2</sup> Type: Penthouse Bathrooms: 2 baths Lot size: 0 m<sup>2</sup>

## **Amenities & Features**

Call us now

Phone: +34 722 433 294 Email: info@benahaviscollection.com

**Features:** Barbeque, Close To Golf, Close To Town, Covered Terrace, Electric Blinds, Ensuite Bathroom, Fitted Wardrobes, Gym, Jacuzzi, Lift, Private Terrace, Solarium, Storage Room, Utility Room