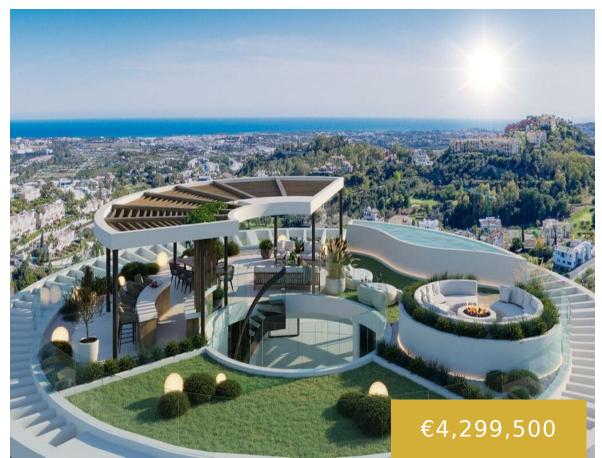

### THE VIEW

https://benahaviscollection.com

Modern and luminous 3 bedrooms penthouse between La Quinta and El Madroñal Located in a luxurious and unique residential complex where you can relax and enjoy life to the fullest. Quality, style, comfort and innovation are the guiding principles in the design and building of the residence. With incredible panoramic sea views, with a wide [...]

- 3 beds
- 3 baths
- Penthouse
- 233 m

### **Basics**

Date added: Added 8 months ago

Bedrooms: 3 beds

**Area, m<sup>2</sup>: 233** m<sup>2</sup>

Type: Penthouse

Bathrooms: 3 baths

Lot size: 0 m<sup>2</sup>