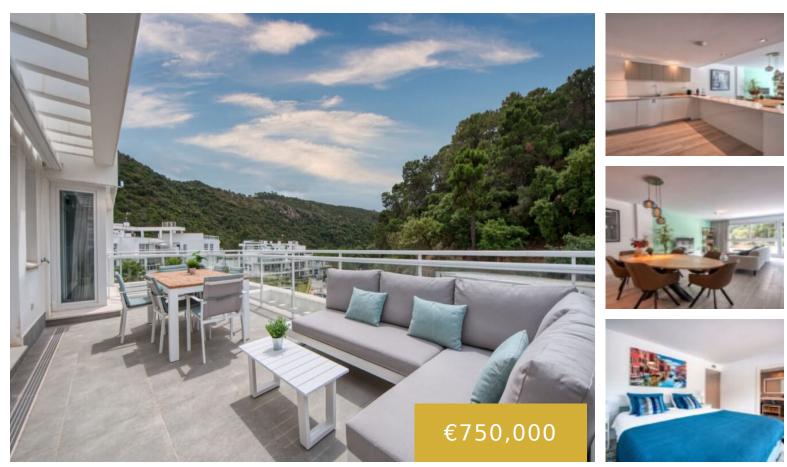

Spacious penthouse in Benahavis with the following layout. The main floor features an open-plan living area leading to a terrace with views over the pool and village. The modern kitchen is fully equipped with top-of-the-line appliances and additional storage. A sliding door separates the living area from the sleeping quarters, which include three double bedrooms [...]

## **Basics**

Date added: Added 2 weeks ago Bedrooms: 3 beds Area, m<sup>2</sup>: 146 m<sup>2</sup> Type: Apartment, Penthouse Bathrooms: 2 baths Lot size: 0 m<sup>2</sup>