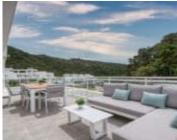

## **BENAHAVÍS VILLAGE**

https://benahaviscollection.com

Spacious penthouse in Benahavis with the following layout. The main floor features an open-plan living area leading to a terrace with views over the pool and village. The modern kitchen is fully equipped with top-of-the-line appliances and additional storage. A sliding door separates the living area from the sleeping quarters, which include three double bedrooms [...]

- 3 beds
- 2 baths
- Penthouse
- 146 m<sup>2</sup>

## **Basics**

Date added: Added 6 months ago

Bedrooms: 3 beds

**Area, m<sup>2</sup>: 146** m<sup>2</sup>

Type: Penthouse

Bathrooms: 2 baths

Lot size: 0 m<sup>2</sup>