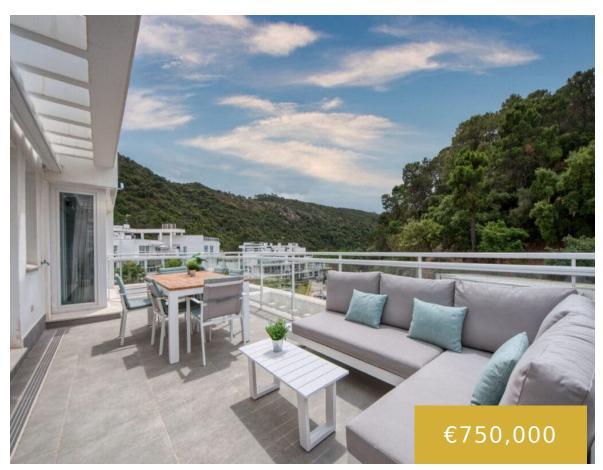

## **BENAHAVÍS VILLAGE**

https://benahaviscollection.com

Spacious penthouse in Benahavis with the following layout. The main floor features an open-plan living area leading to a terrace with views over the pool and village. The modern kitchen is fully equipped with top-of-the-line appliances and additional storage. A sliding door separates the living area from the sleeping quarters, which include three double bedrooms [...]

- 3 beds
- 2 baths
- Penthouse
- 146 m<sup>2</sup>

## **Basics**

Date added: Added 6 months ago

Bedrooms: 3 beds

**Area, m<sup>2</sup>: 146** m<sup>2</sup>

Type: Penthouse

Bathrooms: 2 baths

Lot size: 0 m<sup>2</sup>