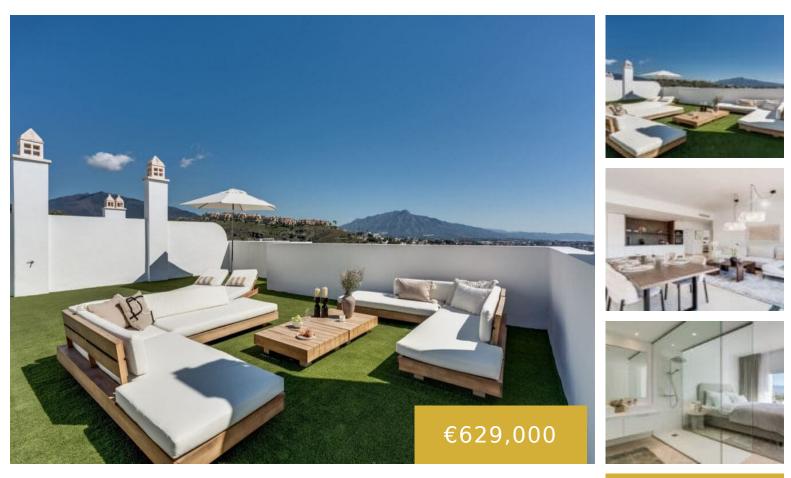

https://benahaviscollection.com

This elegant duplex penthouse offers a perfect blend of modern design, comfort, and panoramic views. Located in the sought-after Paraiso Pueblo development, the property features three bedrooms and two bathrooms, with high ceilings and an open-plan kitchen and living area that create a bright and spacious feel. The master suite offers direct terrace access, and [...]

## Basics

Date added: Added 2 months ago Bedrooms: 3 beds Area, m<sup>2</sup>: 223 m<sup>2</sup> Type: Apartment, Penthouse Duplex Bathrooms: 2 baths Lot size: 0 m<sup>2</sup>