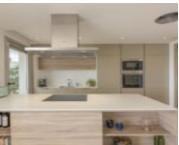

LA RESERVA DEL ALCUZCUZ

https://benahaviscollection.com

3 beds
3 baths
Apartment,
Penthouse Duplex
160 m<sup>2</sup>

## Basics

Date added: Added 2 weeks ago Bedrooms: 3 beds Area, m<sup>2</sup>: 160 m<sup>2</sup> Type: Apartment, Penthouse Duplex Bathrooms: 3 baths Lot size: 0 m<sup>2</sup>

## **Amenities & Features**

**Features:** Alarm System, Basement, Close To Golf, Covered Terrace, Double Glazing, Electric Blinds, Ensuite Bathroom, Entry Phone, Fitted Wardrobes, Gated Complex, Lift, Marble Flooring, Private Terrace, Solarium, Storage Room, Wifi