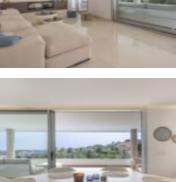

LA RESERVA DEL ALCUZCUZ

https://benahaviscollection.com

3 beds
3 baths
Apartment,
Penthouse Duplex
160 m<sup>2</sup>

## Basics

Date added: Added 2 weeks ago Bedrooms: 3 beds Area, m<sup>2</sup>: 160 m<sup>2</sup> Type: Apartment, Penthouse Duplex Bathrooms: 3 baths Lot size: 0 m<sup>2</sup>

## **Amenities & Features**

**Features:** Alarm System, Basement, Close To Golf, Covered Terrace, Double Glazing, Electric Blinds, Ensuite Bathroom, Entry Phone, Fitted Wardrobes, Gated Complex, Lift, Marble Flooring, Private Terrace, Solarium, Storage Room, Wifi