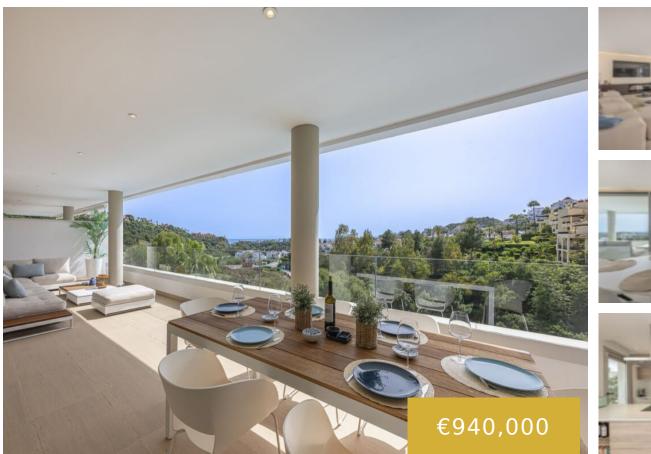

LA RESERVA DEL ALCUZCUZ

https://benahaviscollection.com

3 beds
3 baths
Apartment,
Penthouse Duplex
160 m<sup>2</sup>

## Basics

Date added: Added 2 weeks ago Bedrooms: 3 beds Area, m<sup>2</sup>: 160 m<sup>2</sup> Type: Apartment, Penthouse Duplex Bathrooms: 3 baths Lot size: 0 m<sup>2</sup>

## **Amenities & Features**

**Features:** Alarm System, Basement, Close To Golf, Covered Terrace, Double Glazing, Electric Blinds, Ensuite Bathroom, Entry Phone, Fitted Wardrobes, Gated Complex, Lift, Marble Flooring, Private Terrace, Solarium, Storage Room, Wifi