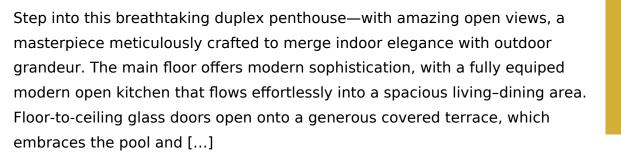

LA RESERVA DEL ALCUZCUZ

https://benahaviscollection.com

3 beds
3 baths
Apartment,
Penthouse Duplex
160 m<sup>2</sup>

## Basics

Date added: Added 2 weeks ago Bedrooms: 3 beds Area, m<sup>2</sup>: 160 m<sup>2</sup> Type: Apartment, Penthouse Duplex Bathrooms: 3 baths Lot size: 0 m<sup>2</sup>

## **Amenities & Features**

**Features:** Alarm System, Basement, Close To Golf, Covered Terrace, Double Glazing, Electric Blinds, Ensuite Bathroom, Entry Phone, Fitted Wardrobes, Gated Complex, Lift, Marble Flooring, Private Terrace, Solarium, Storage Room, Wifi