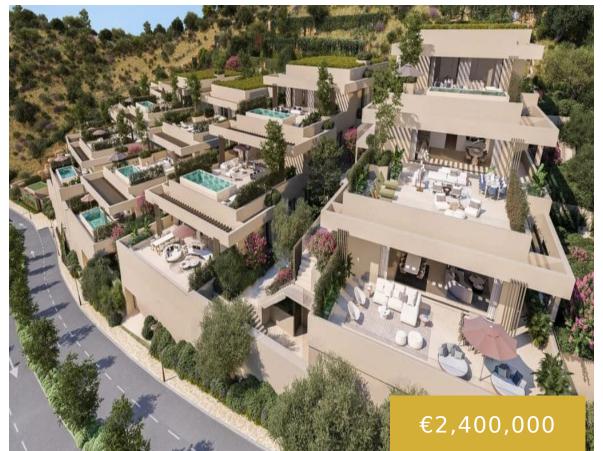

#### **LA ALQUERIA**

https://benahaviscollection.com

New Development: Prices from €2,400,000 to €2,950,000. [Bedrooms: 3 - 4] [Bathrooms: 3 - 4] [Built size: 265m2 - 443m2]. Positioned in an idyllic setting near Marbella, these sky villas represent the newest chapter. This innovative development merges the spaciousness of a traditional villa with the convenience and security often found in high-end apartment residences. [...]