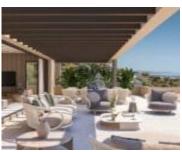

#### **LA ALQUERIA**

https://benahaviscollection.com

New Development: Prices from €2,400,000 to €2,950,000. [Bedrooms: 3 - 4] [Bathrooms: 3 - 4] [Built size: 265m2 - 443m2]. Positioned in an idyllic setting near Marbella, these sky villas represent the newest chapter. This innovative development merges the spaciousness of a traditional villa with the convenience and security often found in high-end apartment residences. [...]