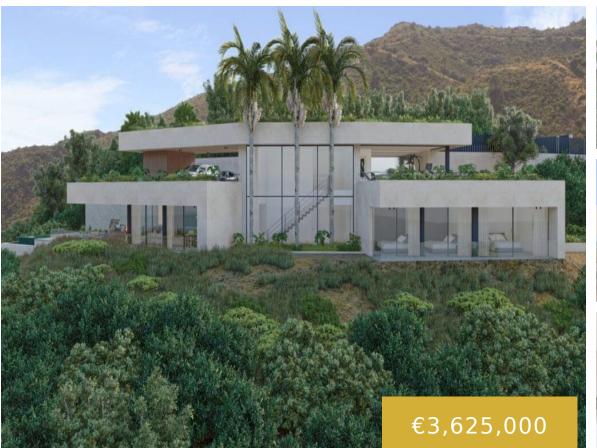

MONTE MAYOR https://benahaviscollection.com

- New Development: Price: €2,350,000. [Bedrooms: 3] [Bathrooms: 3] [Built size: 3175m2]. 2-level Contemporary Designer Villa in a natural hill environment of Montemayor. A privileged viewpoint location with stunning panoramic views over the coastline and Mediterranean Sea, Gibraltar, and the North African coast. 24-hour security in a gated community with security cameras. 3 bedrooms ensuite and [...]
- 3 beds
- 3 baths
- Detached Villa
- New
- Development
- New Construction
- 400 m<sup>2</sup>