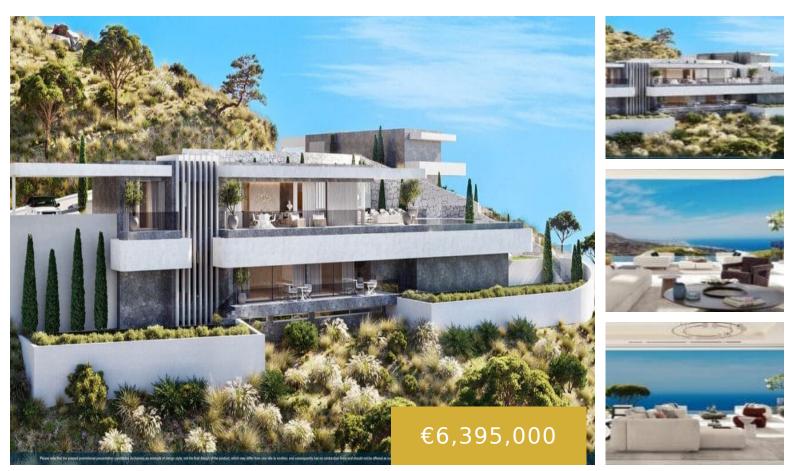

# REAL DE LA QUINTA

https://benahaviscollection.com

New Development: Prices from €5,995,000 to €6,995,000. [Bedrooms: 3 – 4] [Bathrooms: 3 – 4] [Built size: 1979m2 – 3953m2]. A luxury development of 18 individually designed villas situated in the 200-hectare country club estate of Real de La Quinta. Surrounded by magnificent countryside which borders a UNESCO Biosphere reserve, the villas are just 15 [...]