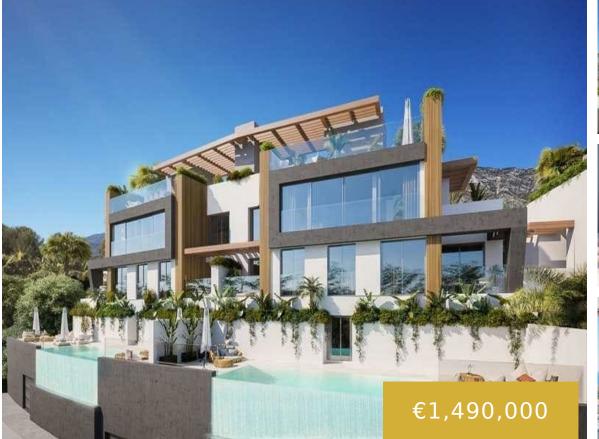

New Development: Prices from €1,560,000 to €1,680,000. [Bedrooms: 3] [Bathrooms: 3] [Built size: 369m2 – 371m2]. This development is an entirely unique concept with emphasis on cutting edge design and adhering to the absolute luxury appeal demanded by the discerning client. Set in its own secure and landscaped gardens. The villa offers the ultimate in [...]