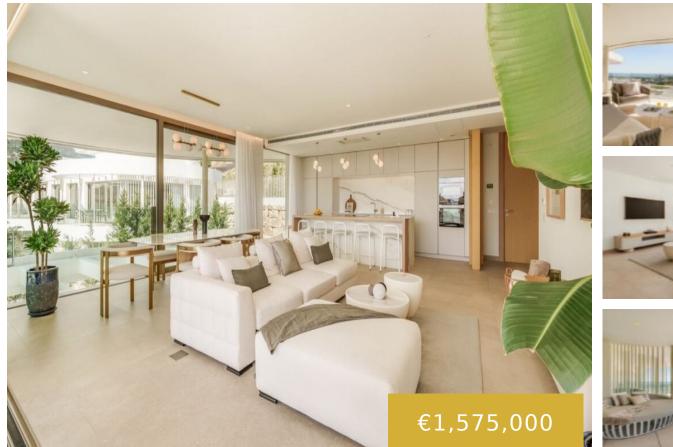

https://benahaviscollection.com

Perched in the prestigious enclave of La Quinta, Benahavís, The View embodies refined luxury and sweeping Mediterranean vistas delivering an elevated lifestyle in one of Marbella's most exclusive addresses. This extraordinary apartment enjoys an elevated position above Marbella's iconic Golf Valley, offering breathtaking panoramic views of the Mediterranean, extending to Gibraltar and the African coastline. [...]

- 3 beds
- 4 baths
- Apartment,
  Middle Floor
  Apartment
- New Listing
- 174 m<sup>2</sup>

## **Basics**

Date added: Added 2 weeks ago Bedrooms: 3 beds Area, m<sup>2</sup>: 174 m<sup>2</sup> Type: Apartment, Middle Floor Apartment Bathrooms: 4 baths Lot size: 0 m<sup>2</sup>

## **Amenities & Features**

**Amenities:** Communal Gardens, Communal Pool, Gated Community, Gym, Indoor Pool, Kids Club, Spa **Features:** 24 Hour Security, Air conditioning, Close To Golf, Close To Schools, Covered Terrace, Double Glazing, Ensuite Bathroom, Fitted Wardrobes, Gym, Jacuzzi, Laundry Room, Lift, Near Transport, Private Terrace, Sauna, Sea Views, Storage Room, Underfloor Heating, Underground Parking