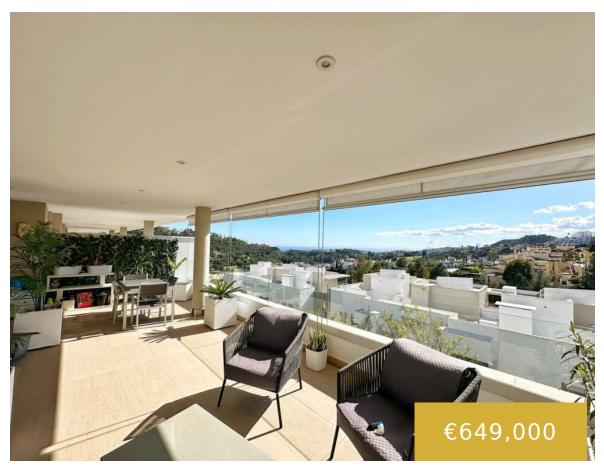

## **BOTANIC**

https://benahaviscollection.com

MODERN APARTMENT WITH PANORAMIC SEA VIEWS – RECENTLY BUILT Discover this bright first-floor apartment, designed to offer comfort and style in every detail. Located in an exclusive setting, this property combines modernity, spaciousness, and breathtaking views that will captivate you from the very first moment. Key Features: 3 spacious bedrooms, perfect for ensuring comfort for [...]

## **Basics**

**Date added:** Added 7 months ago **Type:** Apartment, Middle Floor Apartment

**Bedrooms: 3** beds **Bathrooms: 2** baths

**Area, m<sup>2</sup>: 115** m<sup>2</sup> **Lot size: 0** m<sup>2</sup>

## **Amenities & Features**

**Features:** 24 Hour Security, Alarm System, Close To Forest, Close To Golf, Close To Town, Covered Terrace, Double Glazing, Electric Blinds, Ensuite Bathroom, Entry Phone, Fiber Optic, Fitted Wardrobes, Gated Complex, Lift, Marble Flooring, Private Terrace, Satellite TV, Storage Room, Urbanisation, Utility Room, Wifi