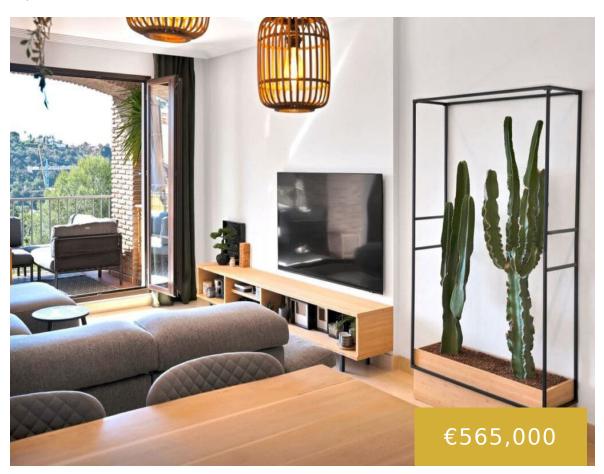

### **LOS NARANJOS**

https://benahaviscollection.com

The stunning garden estate of los Arqueros is one highly desirable area within 10 minutes of Puerto Banús, and is made up of a variety of well-built and attractive apartment complexes. This lovely Benahavis 3 bedroom apartment is in one of the prettiest communities, with gorgeous decorative brickwork and gardens that are both enchanting and [...]

- 3 beds
- 2 baths
- Apartment Middle Floor Apartment
- 120 m²

## **Basics**

Area, m2: 120 m2

**Date added:** Added 3 weeks ago **Type:** Apartment, Middle Floor Apartment

**Bedrooms: 3** beds **Bathrooms: 2** baths

Lot size: 0 m<sup>2</sup>