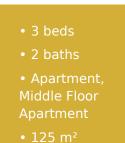

## Basics

Date added: Added 2 months ago Bedrooms: 3 beds Area, m<sup>2</sup>: 125 m<sup>2</sup> Type: Apartment, Middle Floor Apartment Bathrooms: 2 baths Lot size: 0 m<sup>2</sup>