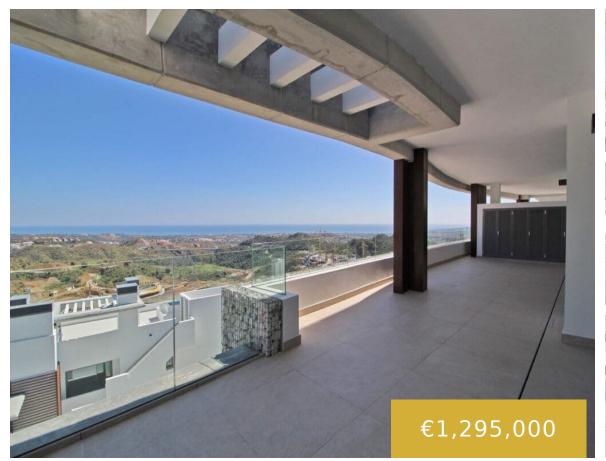

REAL DE LA QUINTA

https://benahaviscollection.com

Brand new 3 bedroom apartment in a newly built complex in Real de la Quinta, one of the most fascinating projects on the Costa del Sol. It borders a National Park to the North, panoramic views to the South, La Concha Mountain to the East and the Sierra de las Nieves to the West, declared [...]

- 3 beds
- 2 baths
- Middle Floor
- New
- Development
- New Construction
- 139 m<sup>2</sup>

## Basics

Date added: Added 3 months ago Status: New Construction Bathrooms: 2 baths Lot size: 0 m<sup>2</sup> Type: Middle Floor Apartment Bedrooms: 3 beds Area, m<sup>2</sup>: 139 m<sup>2</sup>