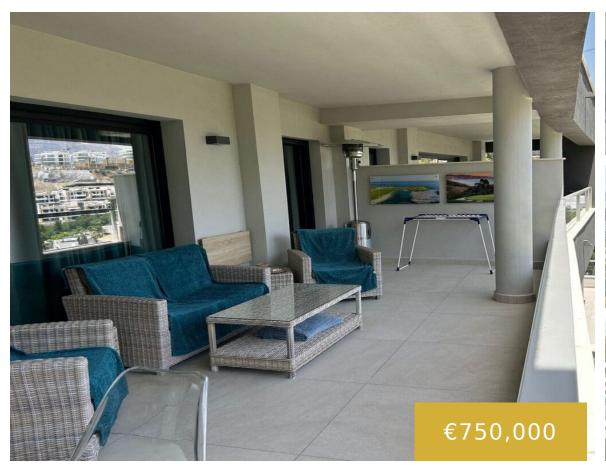

## THE CREST

https://benahaviscollection.com

This stunning 1st-floor apartment, located in the sought-after La Quinta Golf Valley, offers a perfect combination of style, comfort, and convenience. Situated in an exclusive gated community of just 14 units, the apartment features panoramic views of the golf course, the mountains, and the sparkling Mediterranean Sea. Inside, the spacious, open-plan living area is flooded [...]

- 3 beds
- 2 baths
- Middle Floor Apartment
- 175 m<sup>2</sup>

## **Basics**

Date added: Added 3 months ago

Bedrooms: 3 beds

**Area, m<sup>2</sup>: 175** m<sup>2</sup>

Year built: 2024

Type: Middle Floor Apartment

Bathrooms: 2 baths

Lot size: 0 m<sup>2</sup>