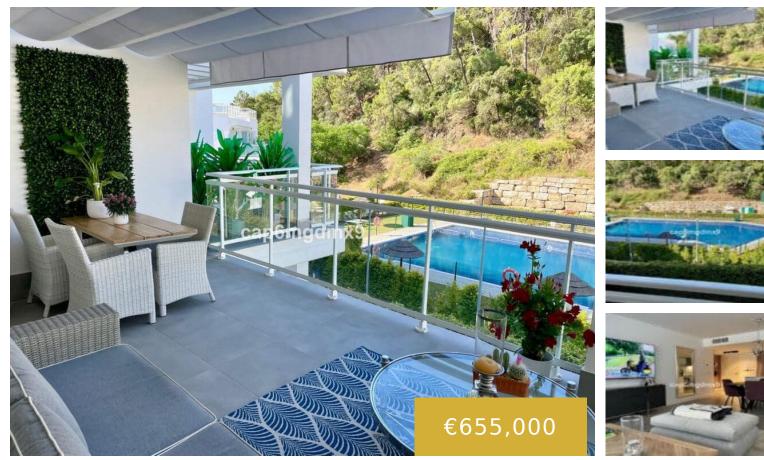

# **BENAHAVÍS VILLAGE**

https://benahaviscollection.com

Modern apartment located in a gated complex in Benahavis village, located on the 1st floor facing the swimming pool and communal gardens. The apartment has underground parking and security. There are 3 bedrooms and 2 bathrooms (one ensuite), living room with dining area and open plan kitchen. There is hot and cold air conditioning, as [...]

# **Amenities & Features**

Amenities: Communal Pool **Features:** Close To Forest, Close To Schools, Close To Shops, Close To Town, Covered Terrace, Double Glazing, Ensuite Bathroom, Fitted Wardrobes, Gated Complex, Lift, Private Terrace, Storage Room, Underground Parking, Urbanisation, Utility Room