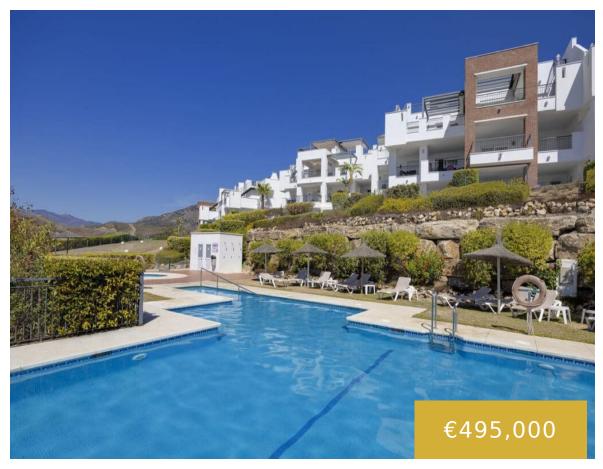

#### **LOS ROBLES**

https://benahaviscollection.com

Welcome to Los Roble a charming Mediterranean style community . This exclusive low-density development has only 90 units of 2 and 3-bedroom apartments in elegant 3-story buildings. This 3-bedroom, 2-bathroom ground floor apartment is a spacious, tranquil retreat with impeccable interiors, highend finishes, air conditioning, cream marble floors and a designer kitchen. The highlight of [...]

### **Amenities & Features**

**Features:** Close To Forest, Close To Golf, Covered Terrace, Double Glazing, Ensuite Bathroom, Fitted Wardrobes, Frontline Golf, Gated Complex, Lift, Marble Flooring, Private Terrace, Storage Room, Urbanisation, Utility Room, Wifi