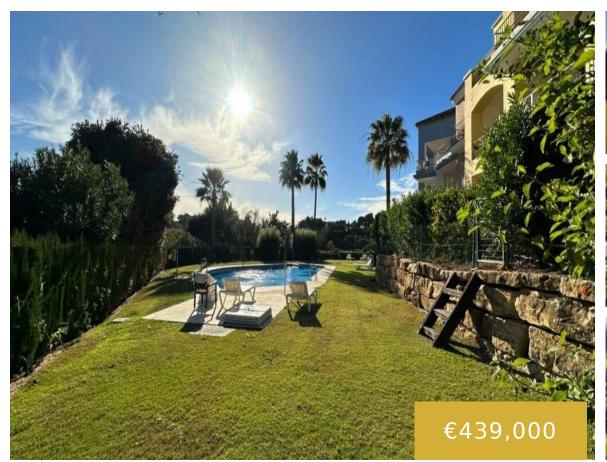

### **LA TORRE**

https://benahaviscollection.com

Bright and spacious ground floor apartment with garden. It consists of 3 bedrooms and 2 bathrooms. Includes garage and storage room

- 3 beds
- 2 baths
- Ground Floor
- 120 m²

# **Basics**

Date added: Added 5 months ago

Bedrooms: 3 beds

**Area, m<sup>2</sup>: 120** m<sup>2</sup>

**Type:** Ground Floor Apartment

Bathrooms: 2 baths

Lot size: 0 m<sup>2</sup>

#### Call us now

Phone: +34 722 433 294

Email: info@benahaviscollection.com

**Amenities:** Bars, Bowling Alley, Golf Course, Gym, Restaurants

**Features:** 24 Hour Security, Close To Golf, Covered Terrace, Double Glazing, Ensuite Bathroom, Fitted Wardrobes, Gated Complex, Lift, Marble Flooring, Private Terrace, Satellite TV, Storage Room, Urbanisation