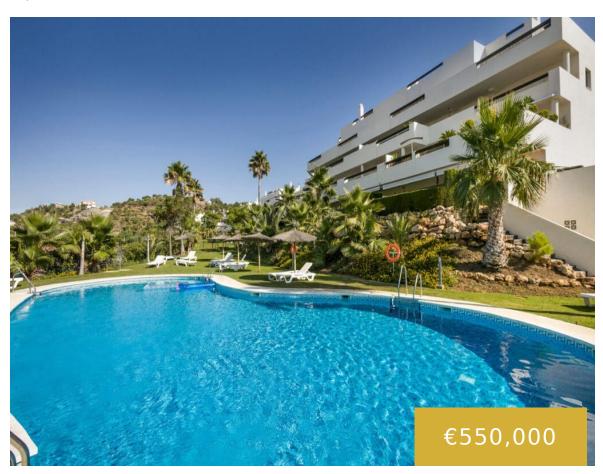

## LA AZALIA

https://benahaviscollection.com

Luxurious three bedroom, south facing corner apartment in the sought after complex La Azalia, in Benahavis with stunning sea and golf views. The community has 24hr security, beautifully maintained gardens and two swimming pools; as well as being just a five minute drive to San Pedro Town and a short walk to the small village [...]

- 3 beds
- 3 baths
- Apartment, Ground Floor
- 143 m²

## **Basics**

Date added: Added 4 months ago

Bedrooms: 3 beds

**Area, m<sup>2</sup>: 143** m<sup>2</sup>

**Type:** Apartment, Ground Floor Apartment

**Bathrooms: 3** baths

Lot size: 0 m<sup>2</sup>

Call us now