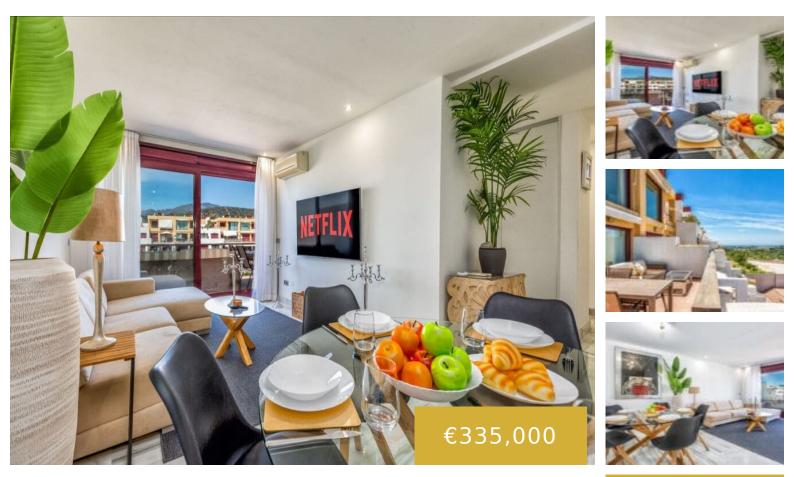

https://benahaviscollection.com

This charming 3-bedroom, 2-bathroom duplex apartment offers the perfect space to enjoy tranquility and nature. The spacious terraces on two levels provide breathtaking panoramic views of the mountains and forest, making it an ideal place to relax and take in the surroundings. The fully equipped kitchen adds convenience, and the property also includes an underground [...]

## 3 beds 2 baths

Apartment
Duplex

• 202 m<sup>2</sup>

## Basics

Date added: Added 1 month ago Bedrooms: 3 beds Area, m<sup>2</sup>: 202 m<sup>2</sup> Type: Apartment, Duplex Bathrooms: 2 baths Lot size: 0 m<sup>2</sup>