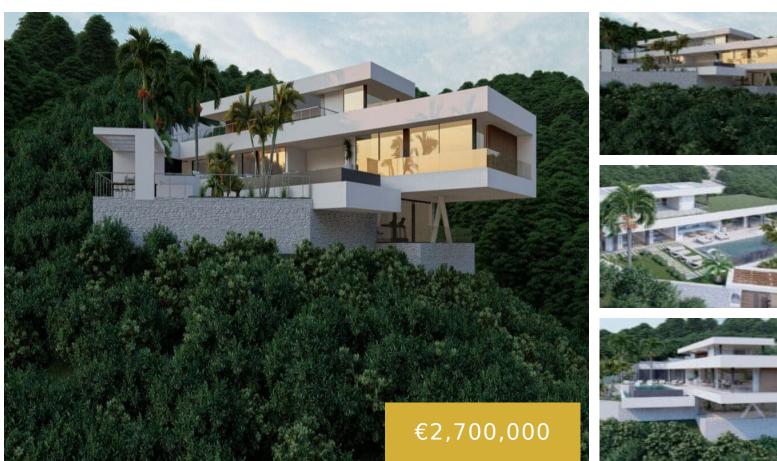

Residential parcel with project at Monte Mayor. This superbly designed villa offers every detail to fully enjoy the surrounding nature and lifestyle. This Villa is designed on three level , with 3 ample bedrooms and ensuite bathrooms and a large open plan living area with fully equipped kitchen and panoramic floor to ceiling windows, enhancing [...]

• 3 beds

- 4 baths
- Residential Plot
- 643 m<sup>2</sup>

## Basics

Date added: Added 3 weeks ago Bedrooms: 3 beds Area, m<sup>2</sup>: 643 m<sup>2</sup> Type: Residential Plot Bathrooms: 4 baths Lot size: 3473 m<sup>2</sup>