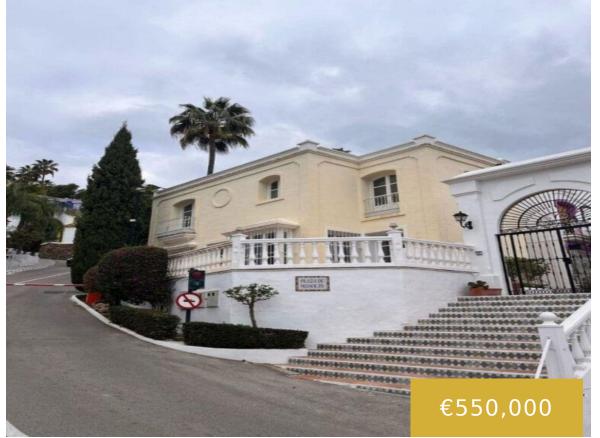

Townhouse, Benahavís, Costa del Sol.3 Bedrooms, 3 Bathrooms, Built 150 m<sup>2</sup>, Terrace 20 m<sup>2</sup>. Setting : Village, Urbanisation.Orientation : South.Condition : Good.Pool : Communal.Climate Control : Air Conditioning, Hot A/C, Cold A/C.Views : Street.Features : Covered Terrace, Fitted Wardrobes, Near Transport, Private Terrace, WiFi, Utility Room, Ensuite Bathroom, Access for people with reduced mobility, Marble [...]

3 beds
3 baths
Semi-Detached House, Townhouse
127 m<sup>2</sup>

## Basics

Date added: Added 4 months ago Bedrooms: 3 beds Area, m<sup>2</sup>: 127 m<sup>2</sup> Year built: 2000 Type: Semi-Detached House, Townhouse Bathrooms: 3 baths Lot size: 150 m<sup>2</sup>